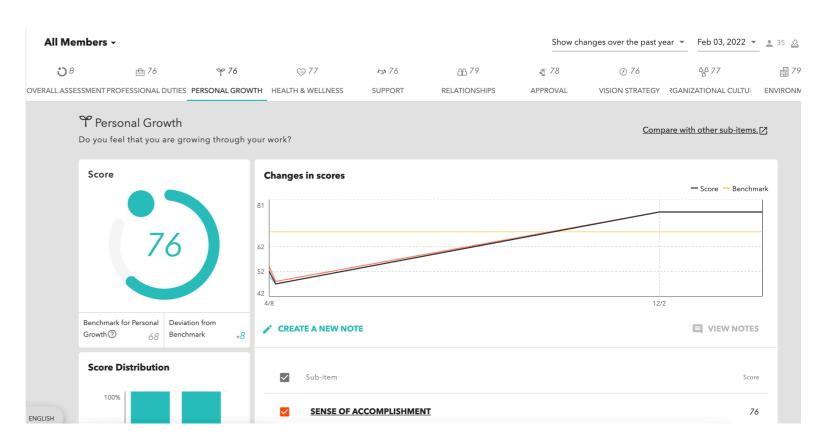

#### A. Select the key driver in the overview screen

B. Select the numerical value for each key driver on the comparison screen.

wev:ux