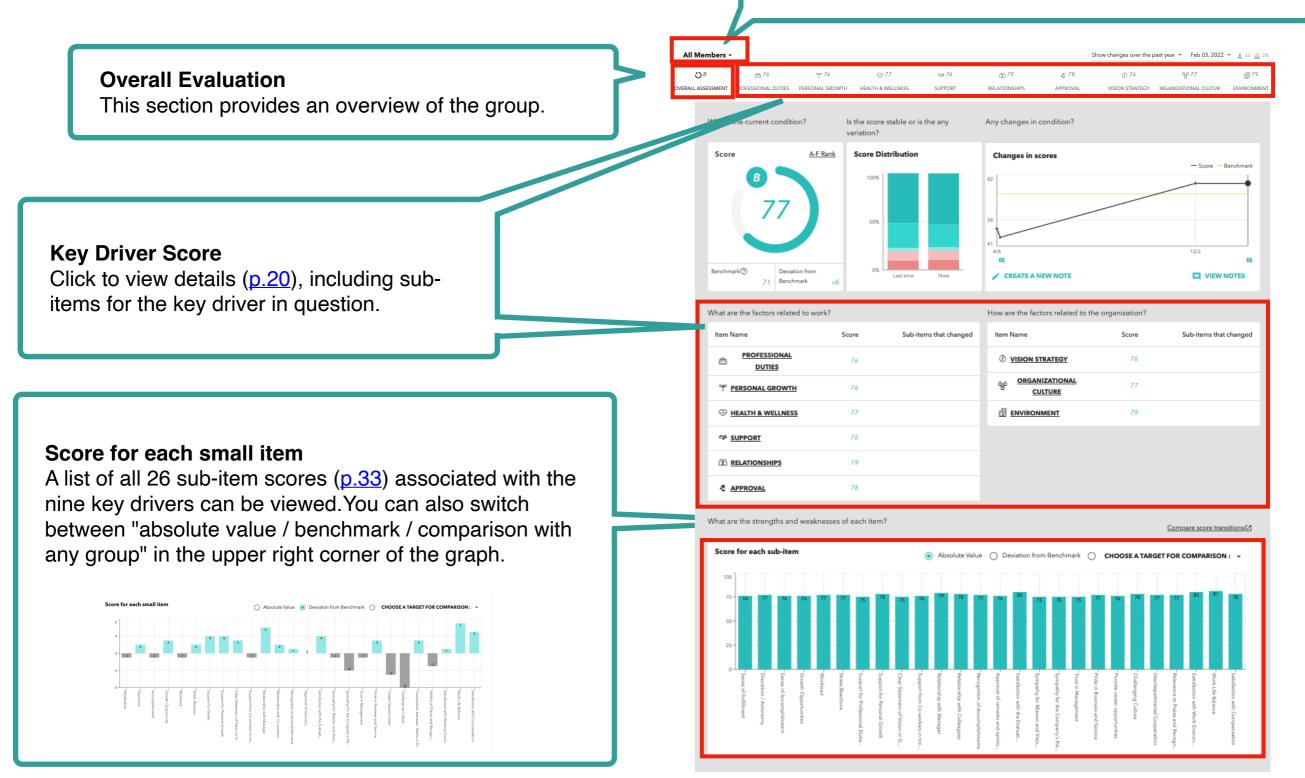

# **Overview - About**

|               | What's the current condition? Is the score stable or is the any variation?                                                                                                                                                                                                                                                                                                                                                                                                                                                                                                                                                                                                                                                                                                                                                                                                                                                                                                                                                                                                                                                          | y Any changes in condition?                                                                                                                                                                                                                                                                                                                                                                                                                                                                                                                                   |                                                                                             |
|---------------|-------------------------------------------------------------------------------------------------------------------------------------------------------------------------------------------------------------------------------------------------------------------------------------------------------------------------------------------------------------------------------------------------------------------------------------------------------------------------------------------------------------------------------------------------------------------------------------------------------------------------------------------------------------------------------------------------------------------------------------------------------------------------------------------------------------------------------------------------------------------------------------------------------------------------------------------------------------------------------------------------------------------------------------------------------------------------------------------------------------------------------------|---------------------------------------------------------------------------------------------------------------------------------------------------------------------------------------------------------------------------------------------------------------------------------------------------------------------------------------------------------------------------------------------------------------------------------------------------------------------------------------------------------------------------------------------------------------|---------------------------------------------------------------------------------------------|
|               | Score <u>A-F Ran</u> Score Distribution                                                                                                                                                                                                                                                                                                                                                                                                                                                                                                                                                                                                                                                                                                                                                                                                                                                                                                                                                                                                                                                                                             | Changes in scores - Score                                                                                                                                                                                                                                                                                                                                                                                                                                                                                                                                     | Benchmark Share results (p. 10)                                                             |
| Choose an Ana | alysis Target ( <u>p. 11)</u>                                                                                                                                                                                                                                                                                                                                                                                                                                                                                                                                                                                                                                                                                                                                                                                                                                                                                                                                                                                                                                                                                                       |                                                                                                                                                                                                                                                                                                                                                                                                                                                                                                                                                               |                                                                                             |
|               | Benchmark<br>71 Deviation from<br>71 Benchmark +6                                                                                                                                                                                                                                                                                                                                                                                                                                                                                                                                                                                                                                                                                                                                                                                                                                                                                                                                                                                                                                                                                   | w 41                                                                                                                                                                                                                                                                                                                                                                                                                                                                                                                                                          | Score changes and distribution (p. 5)                                                       |
|               | What can you think of from the changes in work-related factors?                                                                                                                                                                                                                                                                                                                                                                                                                                                                                                                                                                                                                                                                                                                                                                                                                                                                                                                                                                                                                                                                     | What can you think of from the changes in the factors related to the<br>organization?                                                                                                                                                                                                                                                                                                                                                                                                                                                                         | •                                                                                           |
|               | MAJOR CHANGES IN THE<br>INCREASE     INCREASE     ITEM     ITEM     ITEM     ITEM                                                                                                                                                                                                                                                                                                                                                                                                                                                                                                                                                                                                                                                                                                                                                                                                                                                                                                                                                                                                                                                   | THE CALL MAJOR CHANGES IN THE CALL MAJOR CHANGES IN THE CALL MAJOR CHANGE DECREAS                                                                                                                                                                                                                                                                                                                                                                                                                                                                             |                                                                                             |
|               | What actions will make a positive difference to your team?                                                                                                                                                                                                                                                                                                                                                                                                                                                                                                                                                                                                                                                                                                                                                                                                                                                                                                                                                                                                                                                                          | What actions will make a positive difference to your team                                                                                                                                                                                                                                                                                                                                                                                                                                                                                                     | m?                                                                                          |
|               |                                                                                                                                                                                                                                                                                                                                                                                                                                                                                                                                                                                                                                                                                                                                                                                                                                                                                                                                                                                                                                                                                                                                     |                                                                                                                                                                                                                                                                                                                                                                                                                                                                                                                                                               |                                                                                             |
|               |                                                                                                                                                                                                                                                                                                                                                                                                                                                                                                                                                                                                                                                                                                                                                                                                                                                                                                                                                                                                                                                                                                                                     |                                                                                                                                                                                                                                                                                                                                                                                                                                                                                                                                                               |                                                                                             |
|               |                                                                                                                                                                                                                                                                                                                                                                                                                                                                                                                                                                                                                                                                                                                                                                                                                                                                                                                                                                                                                                                                                                                                     |                                                                                                                                                                                                                                                                                                                                                                                                                                                                                                                                                               |                                                                                             |
|               | What are the factors related to work?<br>Item Name                                                                                                                                                                                                                                                                                                                                                                                                                                                                                                                                                                                                                                                                                                                                                                                                                                                                                                                                                                                                                                                                                  | How are the factors related to the organization?<br>Score Item Name                                                                                                                                                                                                                                                                                                                                                                                                                                                                                           |                                                                                             |
|               |                                                                                                                                                                                                                                                                                                                                                                                                                                                                                                                                                                                                                                                                                                                                                                                                                                                                                                                                                                                                                                                                                                                                     |                                                                                                                                                                                                                                                                                                                                                                                                                                                                                                                                                               | Work Driver and Organizational Drivers                                                      |
|               | Item Name                                                                                                                                                                                                                                                                                                                                                                                                                                                                                                                                                                                                                                                                                                                                                                                                                                                                                                                                                                                                                                                                                                                           | Score Item Name                                                                                                                                                                                                                                                                                                                                                                                                                                                                                                                                               | Work Driver and Organizational Drivers                                                      |
|               | Item Name                                                                                                                                                                                                                                                                                                                                                                                                                                                                                                                                                                                                                                                                                                                                                                                                                                                                                                                                                                                                                                                                                                                           | Score Item Name 76 Ø <u>VISION STRATEGY</u>                                                                                                                                                                                                                                                                                                                                                                                                                                                                                                                   | 76                                                                                          |
|               | Item Name          PROFESSIONAL DUTIES <sup>o</sup> <u>PERSONAL GROWTH</u>                                                                                                                                                                                                                                                                                                                                                                                                                                                                                                                                                                                                                                                                                                                                                                                                                                                                                                                                                                                                                                                          | Score     Item Name       76     Ø VISION STRATEGY       76     B ORGANIZATIONAL CULTURE                                                                                                                                                                                                                                                                                                                                                                                                                                                                      | <sup>78</sup> ( <u>p.8</u> )                                                                |
|               | Item Name  PROFESSIONAL DUTIES  PERSONAL GROWTH  HEALTH & WELLNESS                                                                                                                                                                                                                                                                                                                                                                                                                                                                                                                                                                                                                                                                                                                                                                                                                                                                                                                                                                                                                                                                  | Score     Item Name       76     Ø VISION STRATEGY       76     P ORGANIZATIONAL CULTURE       77     I ENVIRONMENT                                                                                                                                                                                                                                                                                                                                                                                                                                           | <sup>78</sup> ( <u>p.8</u> )                                                                |
|               | Item Name  PROFESSIONAL DUTIES  PERSONAL GROWTH  HEALTH & WELLNESS  SUPPORT                                                                                                                                                                                                                                                                                                                                                                                                                                                                                                                                                                                                                                                                                                                                                                                                                                                                                                                                                                                                                                                         | Score     Item Name       76     ⑦ VISION STRATEGY       76     P ORGANIZATIONAL CULTURE       77     ① ENVIRONMENT       76     76                                                                                                                                                                                                                                                                                                                                                                                                                           | <sup>78</sup> ( <u>p.8</u> )                                                                |
|               | Item Name         PROFESSIONAL DUTIES         PERSONAL GROWTH         HEALTH & WELLNESS         HEALTH & WELLNESS         SUPPORT         RELATIONSHIPS                                                                                                                                                                                                                                                                                                                                                                                                                                                                                                                                                                                                                                                                                                                                                                                                                                                                                                                                                                             | Score     Item Name       76     ⑦ <u>VISION STRATEGY</u> 76     약 <u>ORGANIZATIONAL CULTURE</u> 77     Î <u>ENVIRONMENT</u> 78     79                                                                                                                                                                                                                                                                                                                                                                                                                        | <sup>78</sup> ( <u>p.8</u> )                                                                |
|               | Item Name         PROFESSIONAL DUTIES         PERSONAL GROWTH         PERSONAL GROWTH         HEALTH & WELLNESS         SUPPORT         RELATIONSHIPS         APPROVAL                                                                                                                                                                                                                                                                                                                                                                                                                                                                                                                                                                                                                                                                                                                                                                                                                                                                                                                                                              | Score     Item Name       76 <sup>®</sup> <u>ORGANIZATIONAL CULTURE</u> 77 <sup>®</sup> <u>ORGANIZATIONMENT</u> 78 <sup>®</sup> <u>ORGANIZATIONMENT</u>                                                                                                                                                                                                                                                                                                                                                                                                       | <sup>70</sup> (p.8)                                                                         |
|               | Item Name  PROFESSIONAL DUTIES  PERSONAL GROWTH  HEALTH & WELLNESS  PERSONAL GROWTH  RELATIONSHIPS  A PPROVAL  How are the groups doing?  1 · 4 / 4 Group Sales                                                                                                                                                                                                                                                                                                                                                                                                                                                                                                                                                                                                                                                                                                                                                                                                                                                                                                                                                                     | Score     Item Name       76     ⑦ <u>VISION STRATEGY</u> 76     약 <u>ORGANIZATIONAL CULTURE</u> 77     Î <u>ENVIRONMENT</u> 78     79                                                                                                                                                                                                                                                                                                                                                                                                                        | <sup>78</sup> ( <u>p.8</u> )                                                                |
|               | Item Name         PROFESSIONAL DUTIES         PERSONAL GROWTH         HEALTH & WELLNESS         SUPPORT         RELATIONSHIPS         APPROVAL                                                                                                                                                                                                                                                                                                                                                                                                                                                                                                                                                                                                                                                                                                                                                                                                                                                                                                                                                                                      | Score     Item Name       76                                                                                                                                                                                                                                                                                                                                                                                                                                                                                                                                  | <sup>70</sup> (p.8)                                                                         |
|               | Item Name         PROFESSIONAL DUTIES         PERSONAL GROWTH         HEALTH & WELLNESS         SUPPORT         RELATIONSHIPS         APPROVAL                                                                                                                                                                                                                                                                                                                                                                                                                                                                                                                                                                                                                                                                                                                                                                                                                                                                                                                                                                                      | Score     Item Name       76          Ø VISION STRATEGY        76          Ø ORGANIZATIONAL CULTURE        77          I ENVIRONMENT        78          Total                                                                                                                                                                                                                                                                                                                                                                                                 | 72       (p.8)         79         Nother group scores (p.9)                                 |
|               | Item Name         PROFESSIONAL DUTIES         PERSONAL GROWTH         Image: Personal GROWTH      < | Score     Item Name       76     Image: Strategy       76     Image: Strategy       77     Image: Strategy       78     Image: Strategy       79     Image: Strategy       78     Image: Strategy       79     Image: Strategy       78     Image: Strategy       79     Image: Strategy       70     Image: Strategy       71     Image: Strategy | 77         77         79         79         Resk         Other group scores (p.9)         A |
|               | Item Name         PROFESSIONAL DUTIES         PERSONAL GROWTH         HEALTH & WELLNESS         SUPPORT         RELATIONSHIPS         RELATIONSHIPS         Image: Approval                                                                                                                                                                                                                                                                                                                                                                                                                                                                                                                                                                                                                                                                                                                                                                                                                                                                                                                                                         | Score     Item Name       76 <sup>0</sup> VISION STRATEGY        76 <sup>6</sup> ORGANIZATIONAL CULTURE        77 <sup>6</sup> INVIRONMENT        78                                                                                                                                                                                                                                                                                                                                                                                                          | 77       (p.8)         79       Other group scores (p.9)         A       C <sup>-</sup>     |

# **Overview - Score Changes and Distribution**

All Members Q CHOOSE AN ANALYSIS TARGET Show changes over the past year 🝷 Mar 13, 2021 🝷 🚊 93 🛕 100% Share Link
 Im Report Is the score stable or is the any Any changes in condition? What's the current condition? variation? **Changes in scores** Score A-F Rank **Score Distribution** - Score - Benchmark В 100% 50% 68 Benchmark (?) Deviation from 10/15 11/15 12/15 1/15 2/15 Benchmark +2 0% 71 Last time Now **Score Transition Score Distribution** Hovering over points on the graph Score distribution is displayed in the same will display the relevant scores and seven-tier format as the actual survey, allowing dates. for deeper understanding of the breakdown and changes in score.

# wevox

All Members Q CHOOSE AN ANALYSIS TARGET

Show changes over the past year 👻 Mar 13, 2021 👻 93 🖄 100%

🖙 Share Link 🛛 📴 Report

What are the factors related to work?

| ltem Name           |                                                                                                                               | Score |  |  |  |  |  |
|---------------------|-------------------------------------------------------------------------------------------------------------------------------|-------|--|--|--|--|--|
|                     | <u>S</u>                                                                                                                      | 73    |  |  |  |  |  |
| ዋ <u>Perso</u>      | ዋ <u>PERSONAL GROWTH</u>                                                                                                      |       |  |  |  |  |  |
| 😌 <u>heal</u> i     | TH AND WELLNESS                                                                                                               | 63    |  |  |  |  |  |
| ✓ <u>SUPPORT</u> 76 |                                                                                                                               |       |  |  |  |  |  |
| යි <u>Relat</u>     | Relationships     81                                                                                                          |       |  |  |  |  |  |
| ି <u>ACKN</u>       | ACKNOWLEDGMENT 71                                                                                                             |       |  |  |  |  |  |
|                     | <b>Work Driver</b><br>This is the driver that you feel towards wor<br>It is likely that managers and members car<br>approach. |       |  |  |  |  |  |

How are the factors related to the organization?

| tem Na                                                       | ame            | Score                                                                     |
|--------------------------------------------------------------|----------------|---------------------------------------------------------------------------|
| Ø <u>v</u>                                                   | ISION STRATEGY | Stress Reaction 70                                                        |
| ትዮ<br>ር                                                      | ULTURE         | Recognition of Accomplishments 70                                         |
| None<br>None<br>None<br>None<br>None<br>None<br>None<br>None | NVIRONMENT     | 71                                                                        |
|                                                              |                | you feel towards vision,<br>ent. It is likely that the whole<br>approach. |