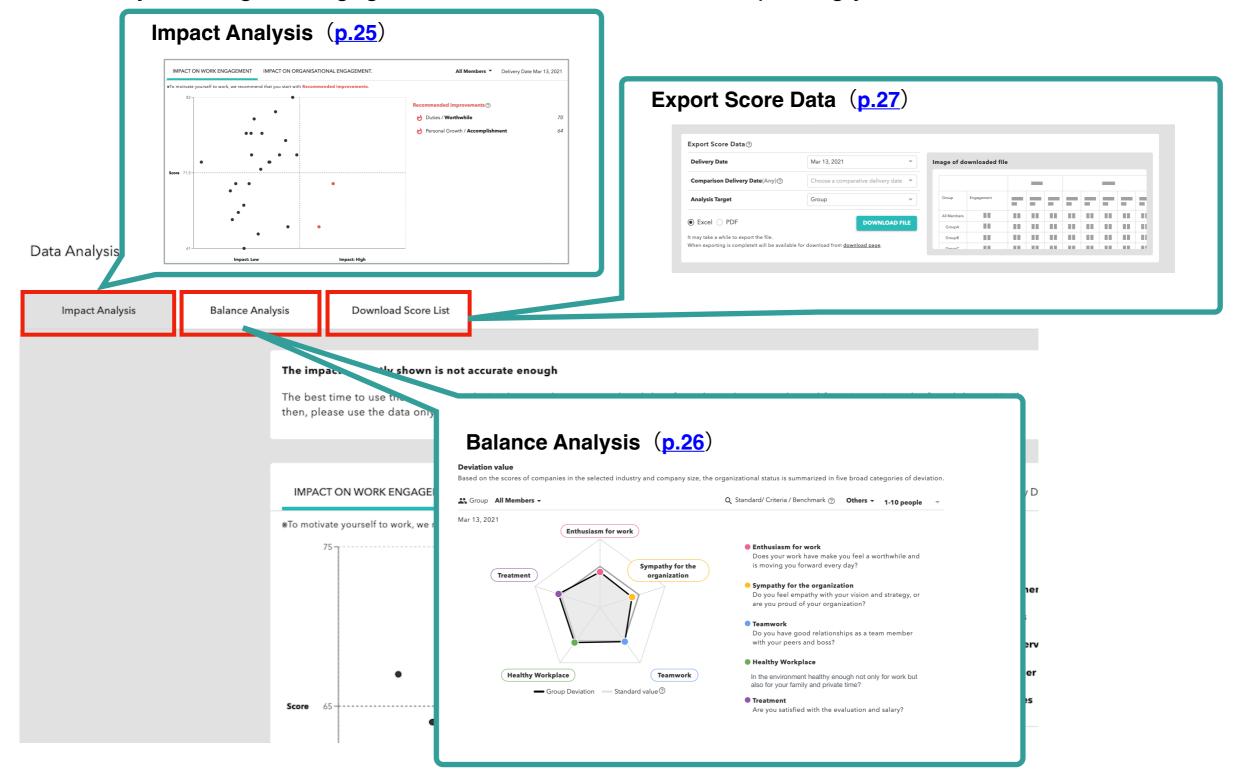

# **Data Analysis - Impact Analysis**

This analysis function calculates which factors will have the most impact in improving engagement. Comparing impact and score, **Strengths** and **Recommended Improvements** are displayed in a simple four-quadrant matrix.

# **Data Analysis - Balance Analysis**

© Atrae, Inc.

The feature groups the 9 key drivers into 5 categories and shows performance as deviation scores, based on filters like industry and company size. The gray line represents the benchmark for the chosen industry or employee size group.

#### to compare. **Deviation value** Based on the scores of companies in the selected industry and company size, the organizational status is summarized in five broad categories of deviation. All Members 👻 **Q** Standard/ Criteria / Benchmark ⑦ Construction and Real Estate 🗸 🚜 Group 1-10 people Mar 13, 2021 Team analysis results can also be viewed with Group Enthusiasm for work Viewing Permission. Does your work have make you feel a worthwhile and is moving you forward every day? Treatment organization Sympathy for the organization Do you feel empathy with your vision and strategy, or are you proud of your organization? Teamwork Do you have good relationships as a team member with your peers and boss? Healthy Workplace In the environment healthy enough not only for Healthy Workplace Teamwork work but also for your family and private time? Group Deviation Standard value ? Treatment