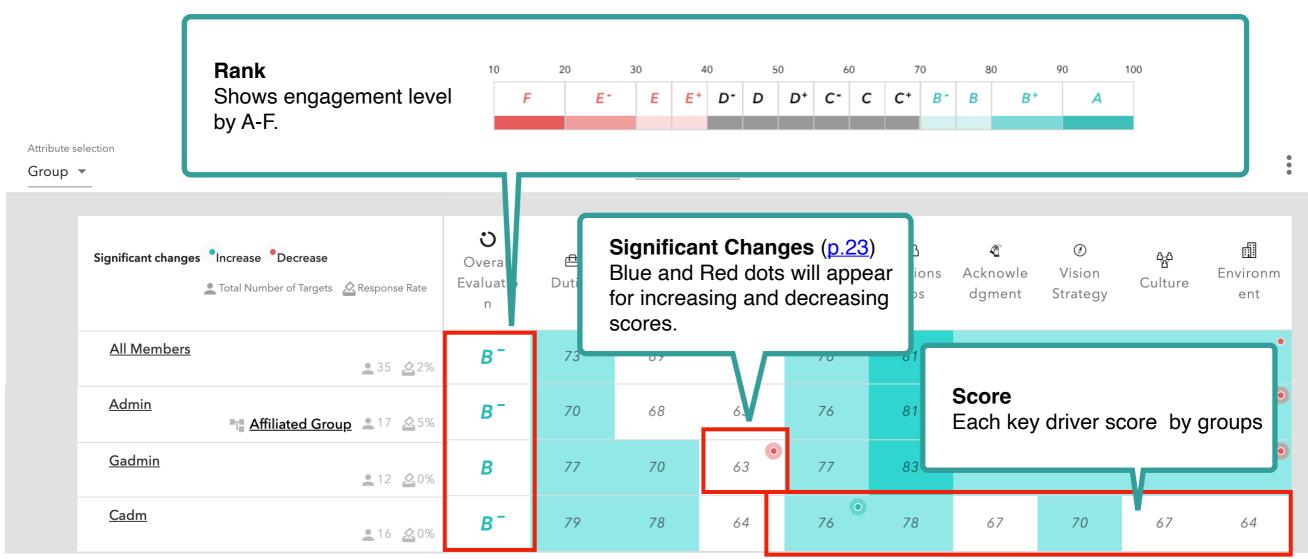

# **Significant Changes**

#### Take a closer look at significant changes in scores over time. When reviewing scores, start by focusing on items with **Significant Changes**.

| /hat can you think of from the change | s in work-related factors??      | What can you think of from the ch<br>organization?                                    | anges in the factors related to the        |
|---------------------------------------|----------------------------------|---------------------------------------------------------------------------------------|--------------------------------------------|
| MAJOR CHANGES IN THE<br>INCREASE      | MAJOR CHANGES IN THE DECREASE    | MAJOR CHANGES IN THE<br>INCREASE                                                      | MAJOR CHANGES IN THE DECREASE              |
|                                       | <b>O</b> ITEM                    | <b>O</b> ITEM                                                                         | 1 ITEM                                     |
| What actions will make a po           | ositive difference to your team? | Have you been able to take balan                                                      | e for details and examples of improvements |
|                                       |                                  | ( <u>p.18</u> )                                                                       | to see details of any significant c        |
|                                       |                                  | Work-Life Balance  Is it an environment where you can work according to your personal | l lifestyle, if necessary?                 |

#### **Calculation method**

Wevox calculates the statistical significance of score changes based on variability in individual responses. Changes that exceed a certain threshold and are deemed significant will be displayed as **Significant Changes**.