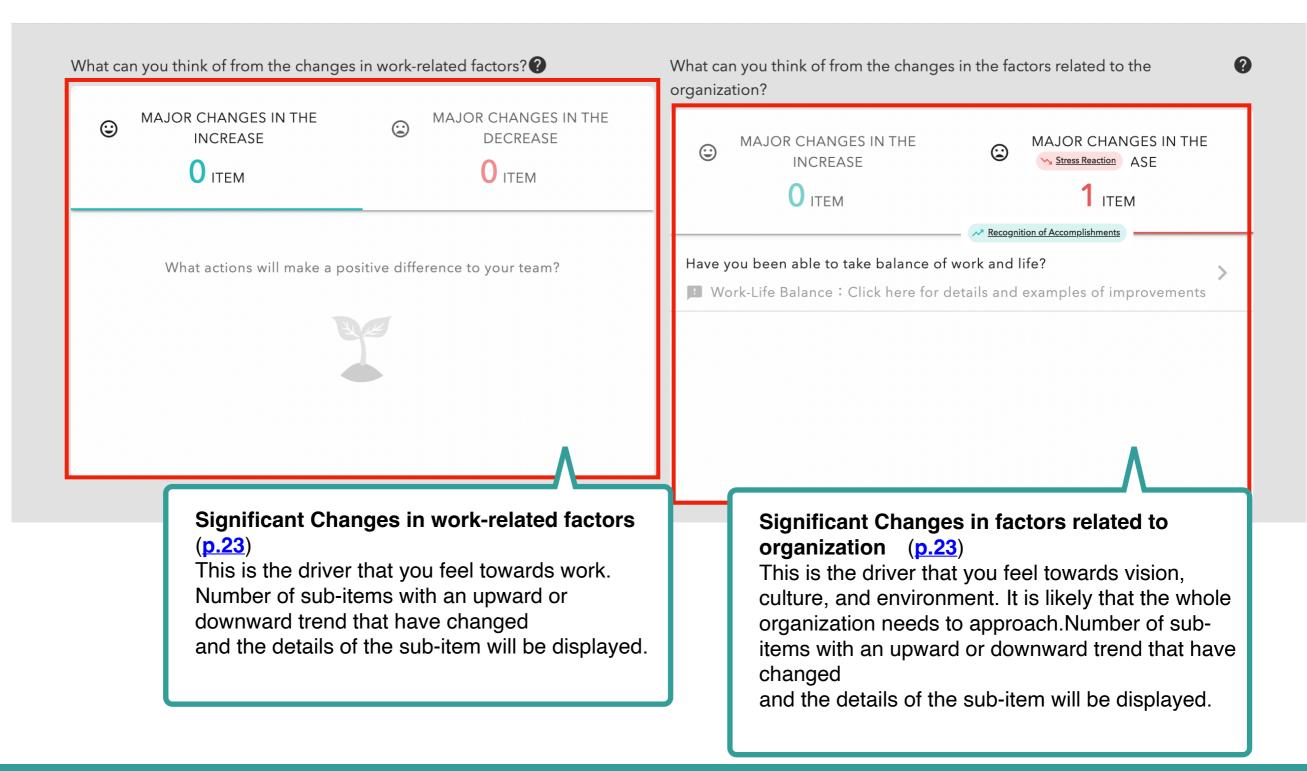

#### Take a closer look at significant changes in scores over time. When reviewing scores, start by focusing on items with **Significant Changes**.

| /hat can you think of from the change | s in work-related factors??      | What can you think of from the ch<br>organization?                                    | anges in the factors related to the        |
|---------------------------------------|----------------------------------|---------------------------------------------------------------------------------------|--------------------------------------------|
| MAJOR CHANGES IN THE<br>INCREASE      | MAJOR CHANGES IN THE DECREASE    | MAJOR CHANGES IN THE<br>INCREASE                                                      | MAJOR CHANGES IN THE DECREASE              |
|                                       | <b>O</b> ITEM                    | <b>O</b> ITEM                                                                         | 1 ITEM                                     |
| What actions will make a po           | ositive difference to your team? | Have you been able to take balan                                                      | e for details and examples of improvements |
|                                       |                                  | ( <u>p.18</u> )                                                                       | to see details of any significant c        |
|                                       |                                  | Work-Life Balance  Is it an environment where you can work according to your personal | l lifestyle, if necessary?                 |

#### **Calculation method**

Wevox calculates the statistical significance of score changes based on variability in individual responses. Changes that exceed a certain threshold and are deemed significant will be displayed as **Significant Changes**.