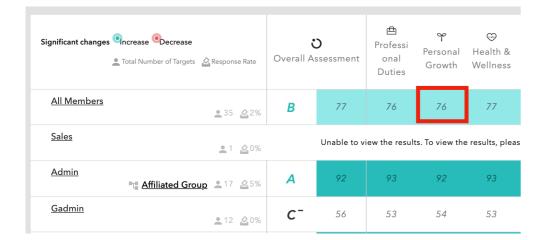

© Atrae, Inc.

wevux

View and compare key driver results for each group.

© Atrae, Inc.

wevux

Each group and attributes' average score is displayed.

| Significant change | s Increase Decreas |                             | Overall | <b>ð</b><br>Assessment | Professi<br>onal<br>Duties | ዋ<br>Personal<br>Growth | ⇔<br>Health &<br>Wellness | <b>vs</b><br>Support | Relation<br>ships | ا<br>Approva<br>ا | ②<br>Vision<br>Strategy | දය<br>Organiz<br>ational<br>Culture | l<br>Env<br>m |
|--------------------|--------------------|-----------------------------|---------|------------------------|----------------------------|-------------------------|---------------------------|----------------------|-------------------|-------------------|-------------------------|-------------------------------------|---------------|
| <u>All Members</u> |                    | <b>2</b> 35                 | В       | 77                     | 76                         | 76                      | 77                        | 76                   | 79                | 78                | 76                      | 77                                  | j             |
| <u>Sales</u>       |                    | <b>_</b> 1 🖄 0%             |         | Unable to v            | view the resu              | lts. To view th         | e results, plea           | se increase t        | ne number o       | f responses.S     | ee <u>Here</u> for n    | nore details.                       |               |
| Admin              | Affiliated G       | iroup ≗17 &5%               | A       | 92                     | 93                         | 92                      | 93                        | 91                   | 94                | 92                | 90                      | 92                                  | (             |
| Gadmin             |                    | <b>.</b> 12 🖄 0%            | C-      | 56                     | 53                         | 54                      | 53                        | 55                   | 57                | 57                | 54                      | 55                                  | ć             |
| <u>Cadm</u>        |                    | <b>_</b> 16 <u>&amp;</u> 0% | A       | 91                     | 92                         | 91                      | 92                        | 91                   | 94                | 92                | 89                      | 92                                  | (             |
|                    | er from sco        |                             |         |                        |                            |                         |                           |                      |                   |                   |                         |                                     |               |
| 10<br>F            | 20<br>E -          | 30 4<br>E E <sup>+</sup>    | 0<br>D- | 50<br>D D+             | 60<br>C-                   | c c⁺                    | 70<br>B -                 | 80<br>B              | 90<br><b>B</b> +  | )<br>A            | 100                     |                                     |               |
| L                  |                    |                             |         |                        |                            |                         |                           |                      |                   |                   |                         |                                     |               |