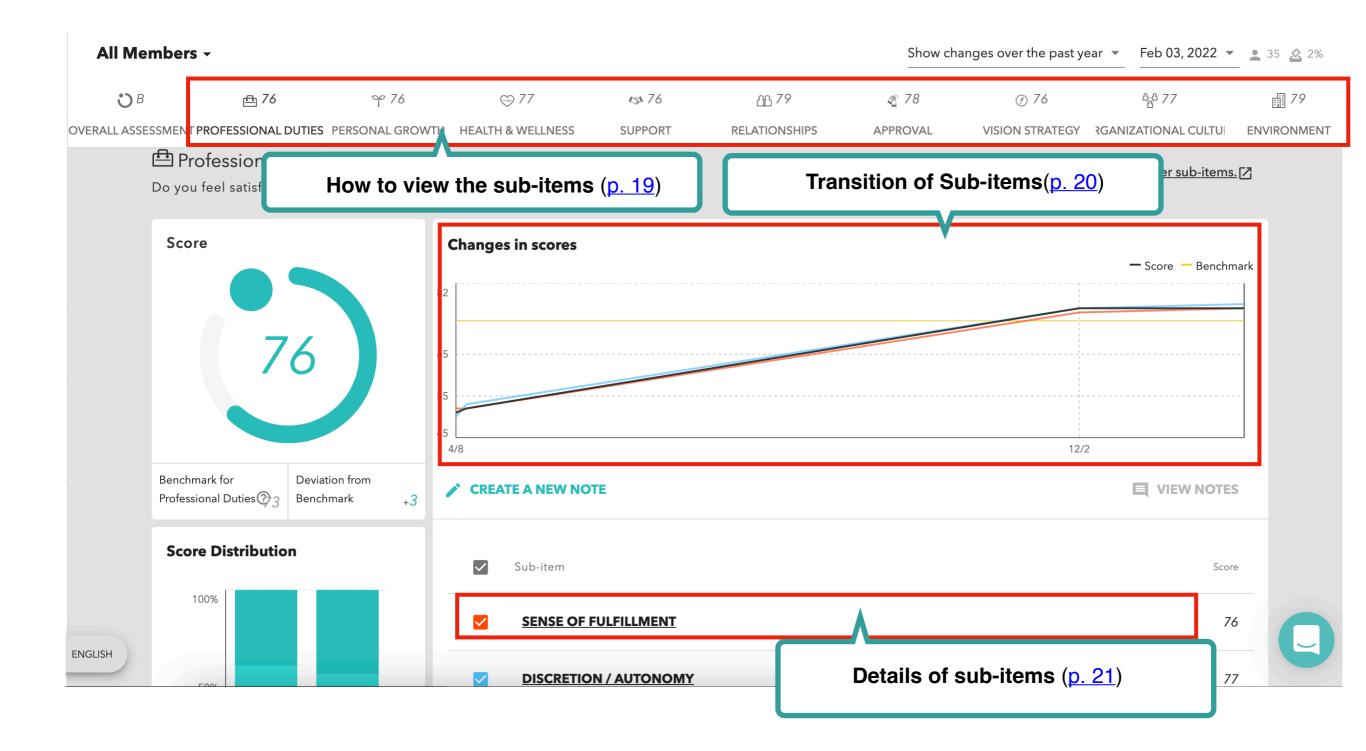

# **Analysis of Sub-Items - Transition of Sub-items**

Click on the item to display the item's score distribution, transition.Click on the checkbox of a sub-item allows you to switch between showing and hiding the transition of the key driver and the transition of the sub-item that is mainly displayed.

# **Analysis of Sub-Items - Details**

Click on a category to display its score distribution and changes.