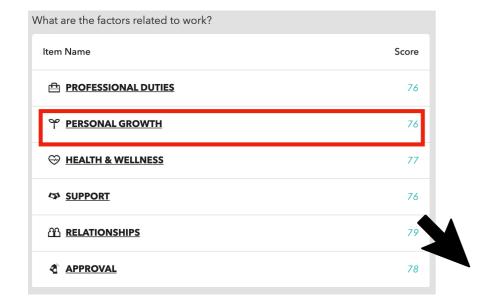

#### A. Select the key driver in the overview screen

B. Select the numerical value for each key driver on the comparison screen.

wev:ux