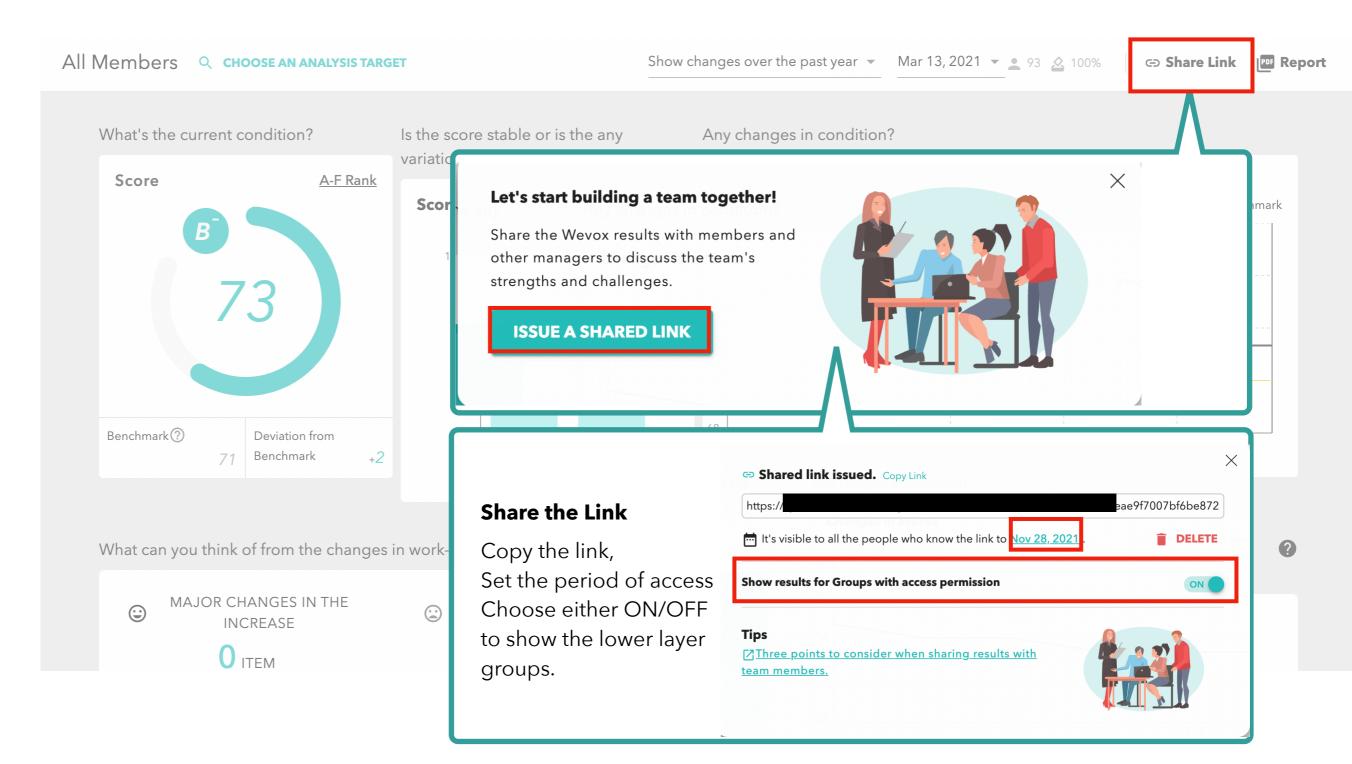

# **Overview - Score Changes and Distribution**

All Members Q CHOOSE AN ANALYSIS TARGET Show changes over the past year 🝷 Mar 13, 2021 🝷 🚊 93 🛕 100% Share Link
 Im Report Is the score stable or is the any Any changes in condition? What's the current condition? variation? **Changes in scores** Score A-F Rank **Score Distribution** - Score - Benchmark В 100% 50% 68 Benchmark (?) Deviation from 10/15 11/15 12/15 1/15 2/15 Benchmark +2 0% 71 Last time Now **Score Transition Score Distribution** Hovering over points on the graph Score distribution is displayed in the same will display the relevant scores and seven-tier format as the actual survey, allowing dates. for deeper understanding of the breakdown and changes in score.

71 Benchmark

11/15

wevox

12/15

10/15

Create a link to share the results for any member regardless of access permission.

wevux

When you select a group that you have permission to view, you will be taken to the over view of that group.