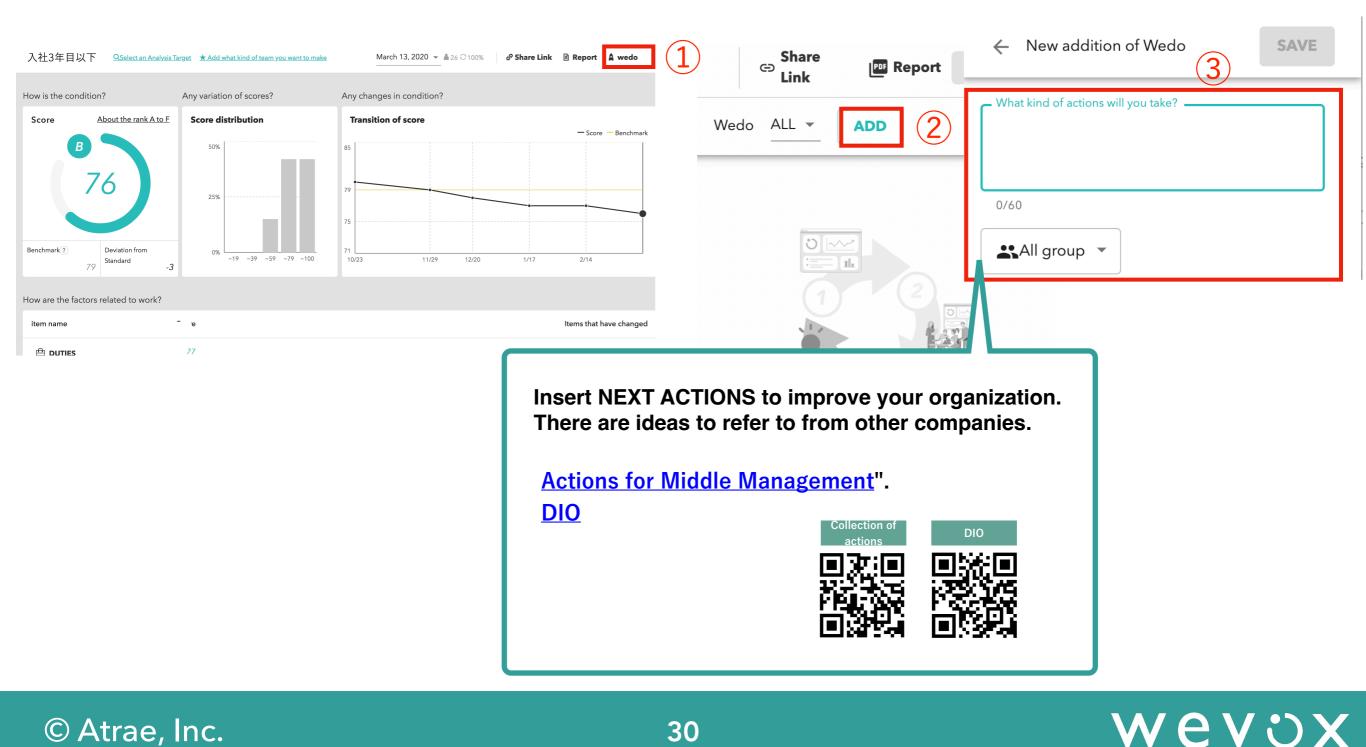

## © Atrae, Inc.

29

wevox

Wedo is a place to plan and keep track of your Improvement Actions. Comments left in Wedo can be sent out to all members of your team.

Deliver reflection questions to your team at any time.