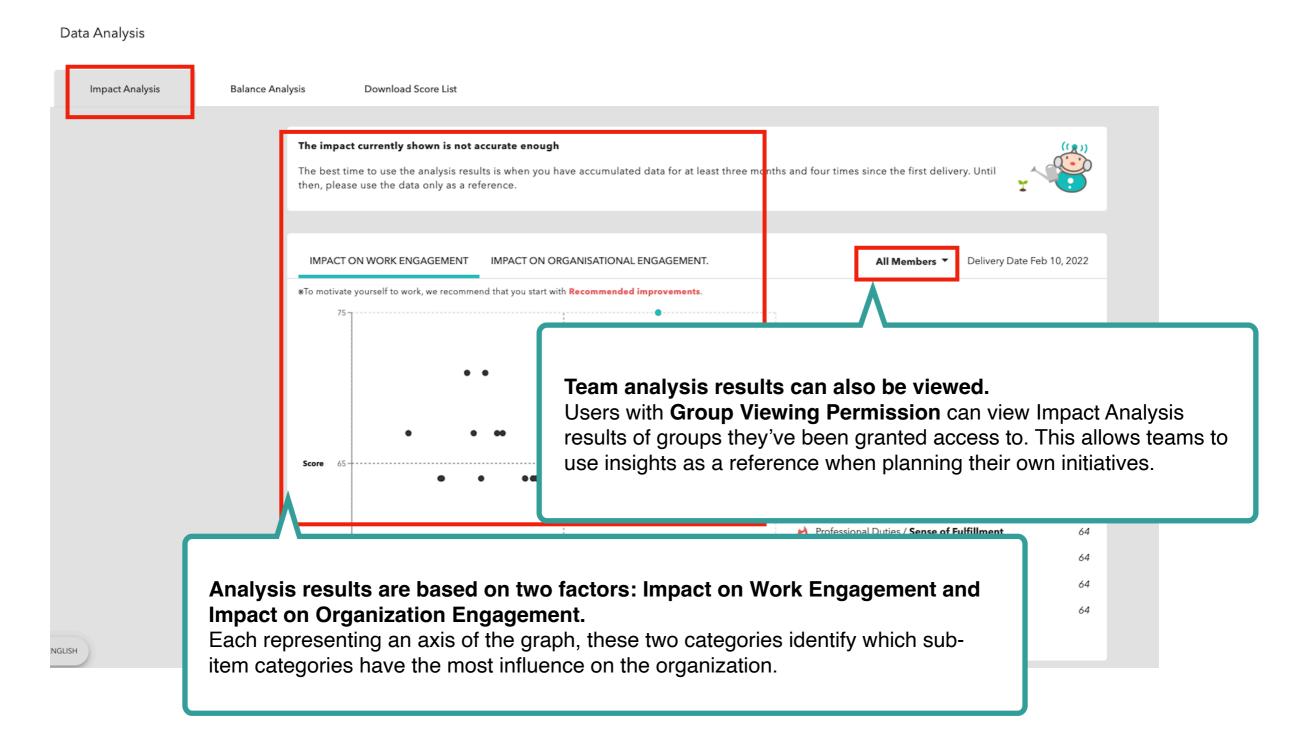

# **Data Analysis - Impact Analysis**

This analysis function calculates which factors will have the most impact in improving engagement. Comparing impact and score, **Strengths** and **Recommended Improvements** are displayed in a simple four-quadrant matrix.