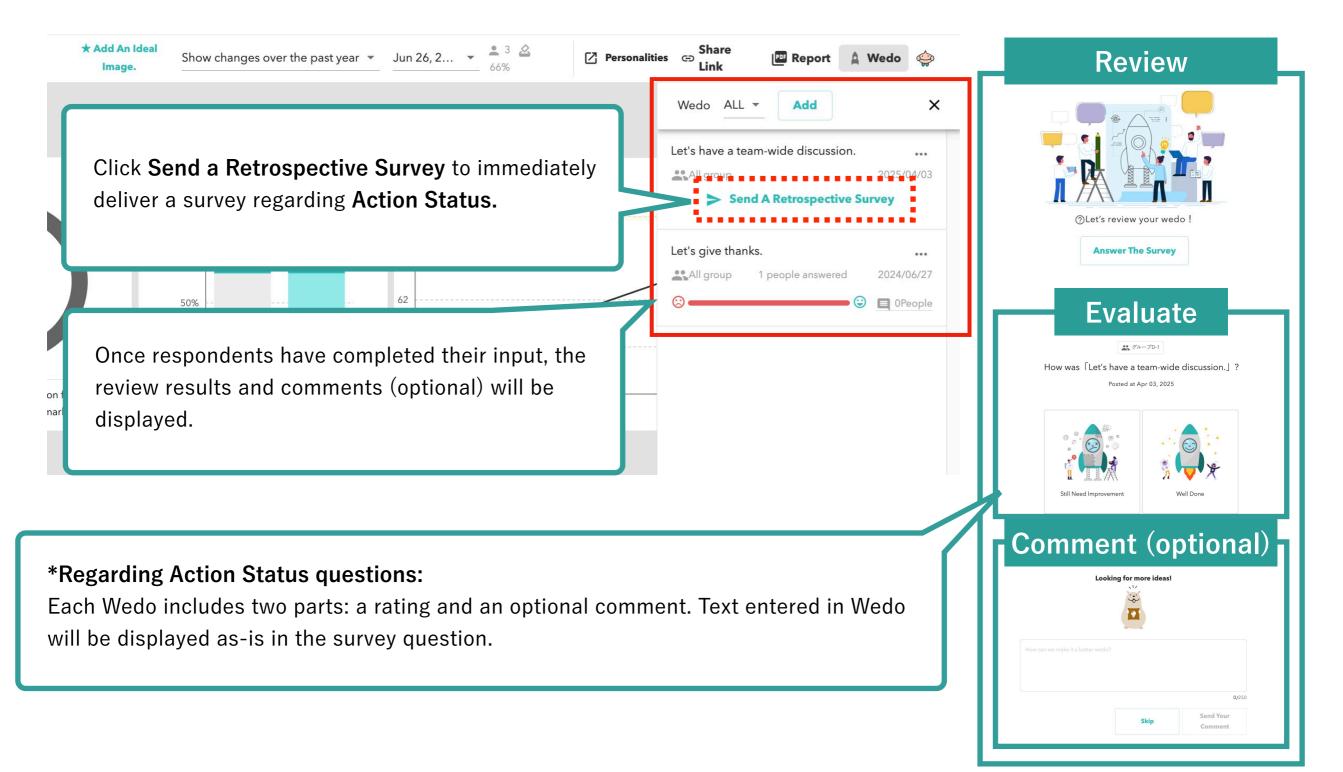

## © Atrae, Inc.

29

wevox

Wedo is a place to plan and keep track of your Improvement Actions. Comments left in Wedo can be sent out to all members of your team.

Deliver reflection questions to your team at any time.