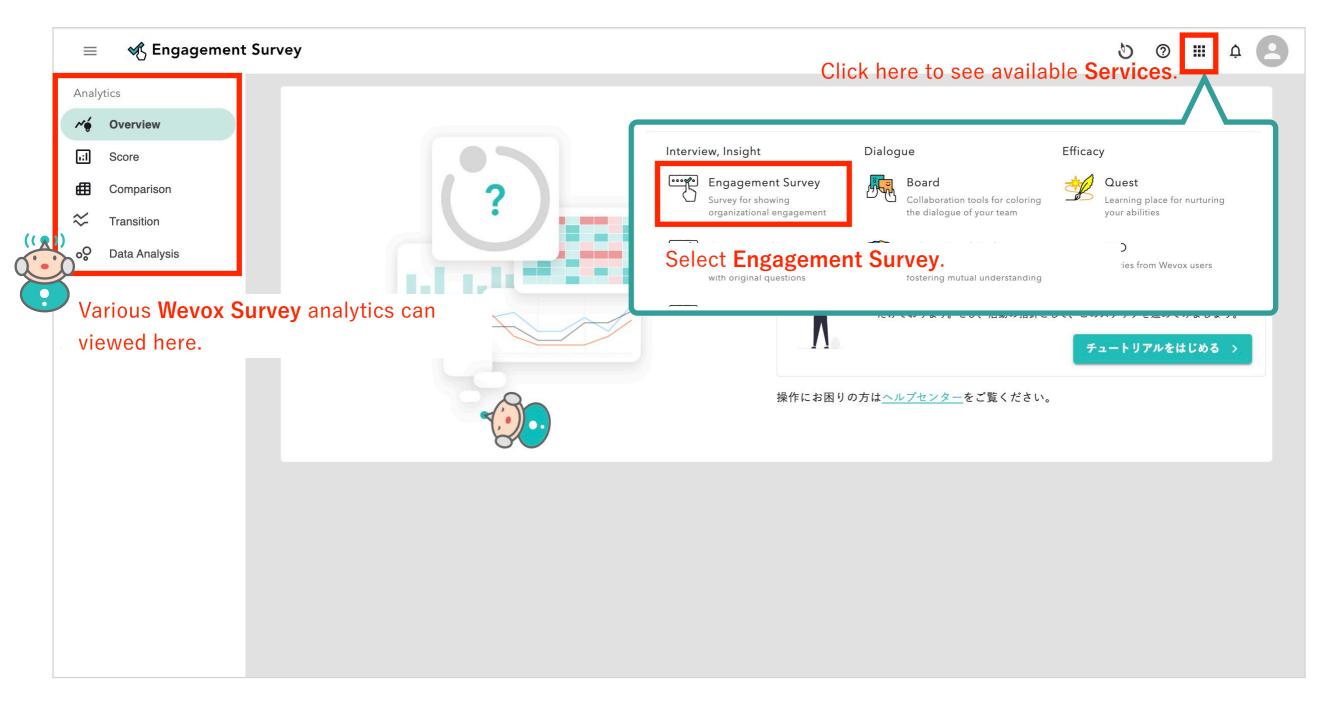

# How to Navigate Wevox Engagement

To open the **Wevox Engagement** screen, click **Service** in the upper right-hand of the screen and select **Engagement Survey** from the menu.

Various survey analytics and results can be viewed by clicking on a category under **Analytics** on the left-hand side of the screen.