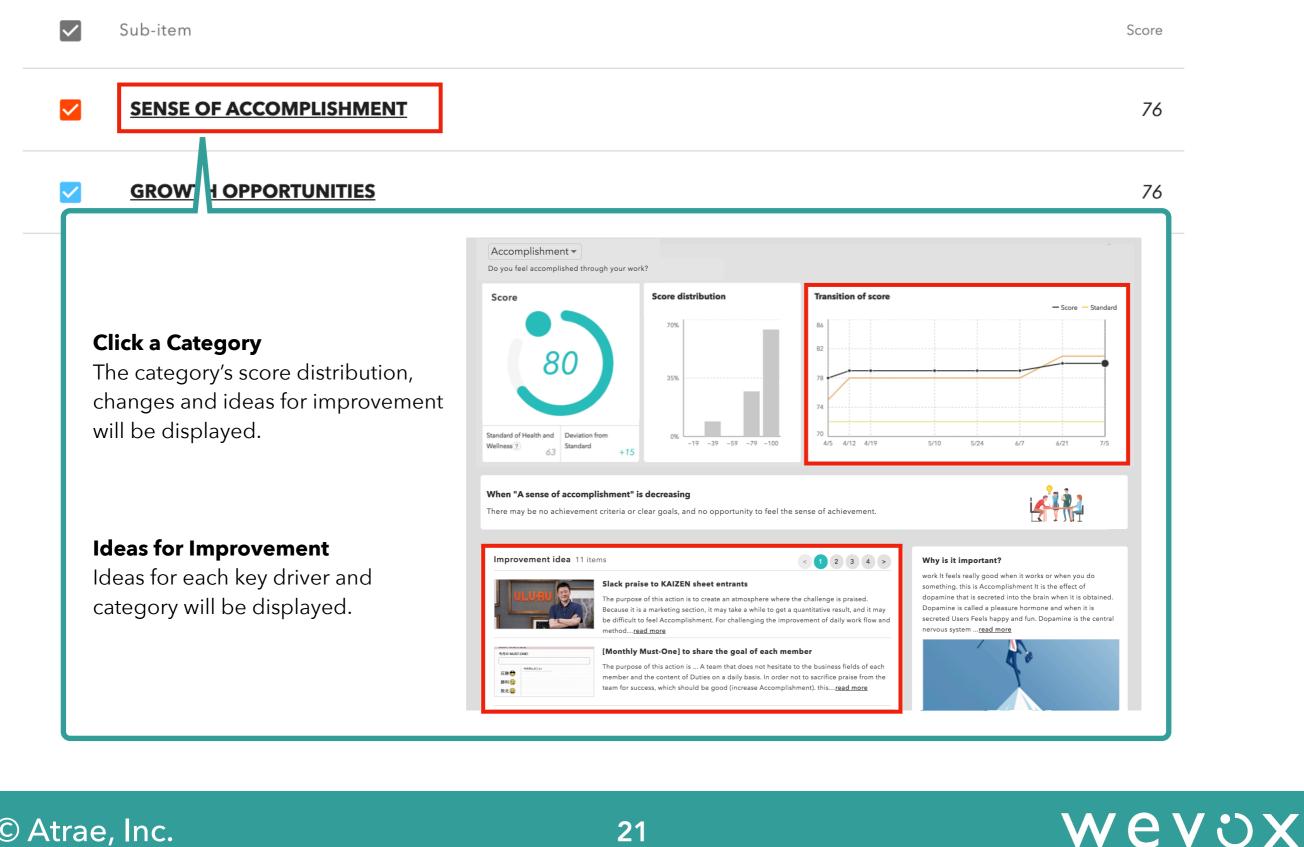

# **Analysis of Sub-Items - Details**

Click on a category to display its score distribution and changes.