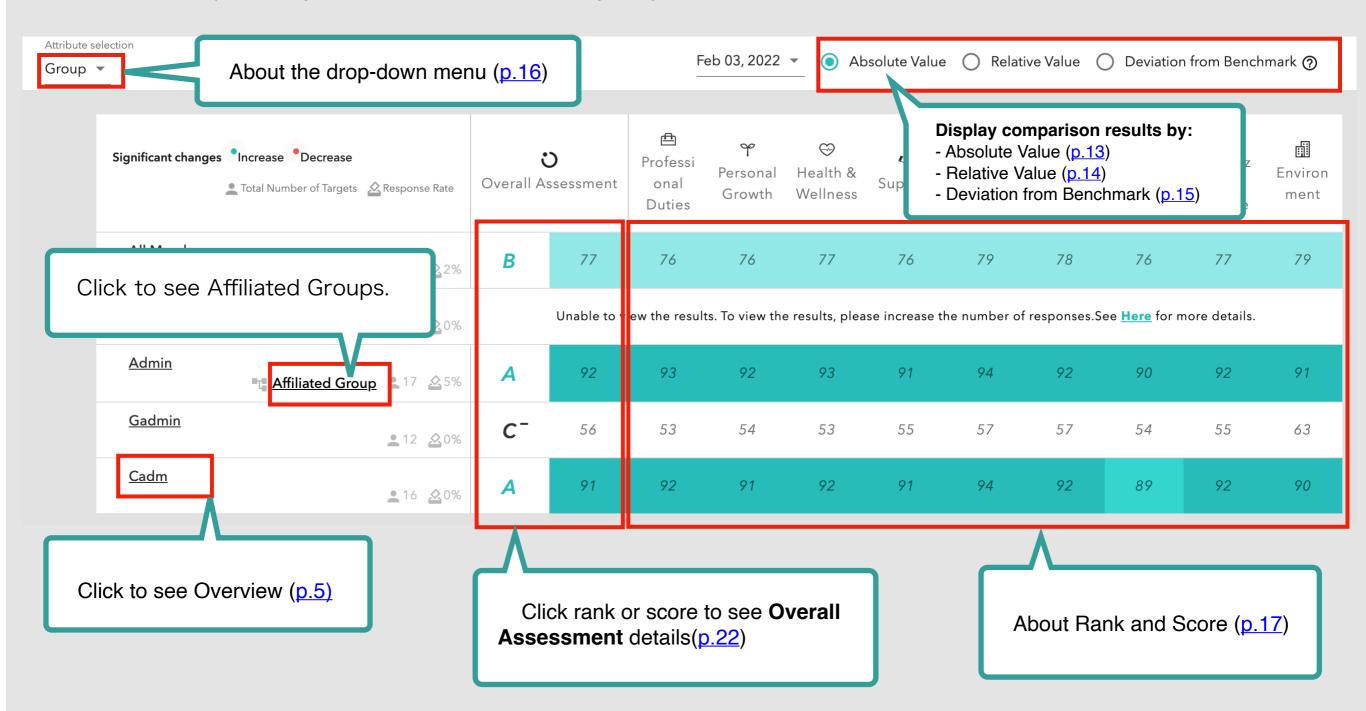

© Atrae, Inc.

wevux

View and compare key driver results for each group.

© Atrae, Inc.

wevux

Each group and attributes' average score is displayed.

| Significant change | s Increase Decreas |                             | Overall | <b>ð</b><br>Assessment | Professi<br>onal<br>Duties | ዋ<br>Personal<br>Growth | ⇔<br>Health &<br>Wellness | <b>vs</b><br>Support | Relation<br>ships | ا<br>Approva<br>ا | ②<br>Vision<br>Strategy | දය<br>Organiz<br>ational<br>Culture | l<br>Env<br>m |
|--------------------|--------------------|-----------------------------|---------|------------------------|----------------------------|-------------------------|---------------------------|----------------------|-------------------|-------------------|-------------------------|-------------------------------------|---------------|
| <u>All Members</u> |                    | <b>2</b> 35                 | В       | 77                     | 76                         | 76                      | 77                        | 76                   | 79                | 78                | 76                      | 77                                  | j             |
| <u>Sales</u>       |                    | <b>_</b> 1 🖄 0%             |         | Unable to v            | view the resu              | lts. To view th         | e results, plea           | se increase t        | ne number o       | f responses.S     | ee <u>Here</u> for n    | nore details.                       |               |
| Admin              | Affiliated G       | iroup ≗17 &5%               | A       | 92                     | 93                         | 92                      | 93                        | 91                   | 94                | 92                | 90                      | 92                                  | (             |
| Gadmin             |                    | <b>.</b> 12 🖄 0%            | C-      | 56                     | 53                         | 54                      | 53                        | 55                   | 57                | 57                | 54                      | 55                                  | ć             |
| <u>Cadm</u>        |                    | <b>_</b> 16 <u>&amp;</u> 0% | A       | 91                     | 92                         | 91                      | 92                        | 91                   | 94                | 92                | 89                      | 92                                  | (             |
|                    | er from sco        |                             |         |                        |                            |                         |                           |                      |                   |                   |                         |                                     |               |
| 10<br>F            | 20<br>E -          | 30 4<br>E E <sup>+</sup>    | 0<br>D- | 50<br>D D+             | 60<br>C-                   | c c⁺                    | 70<br>B -                 | 80<br>B              | 90<br><b>B</b> +  | )<br>A            | 100                     |                                     |               |
| L                  |                    |                             |         |                        |                            |                         |                           |                      |                   |                   |                         |                                     |               |

# **Comparison - Drop-down menu**

Selecting Group will show a list of groups with viewable scores.

Selecting **Members** will show your own individual results.

(Member scores will be visible if Individual Viewing Permission has been granted.)