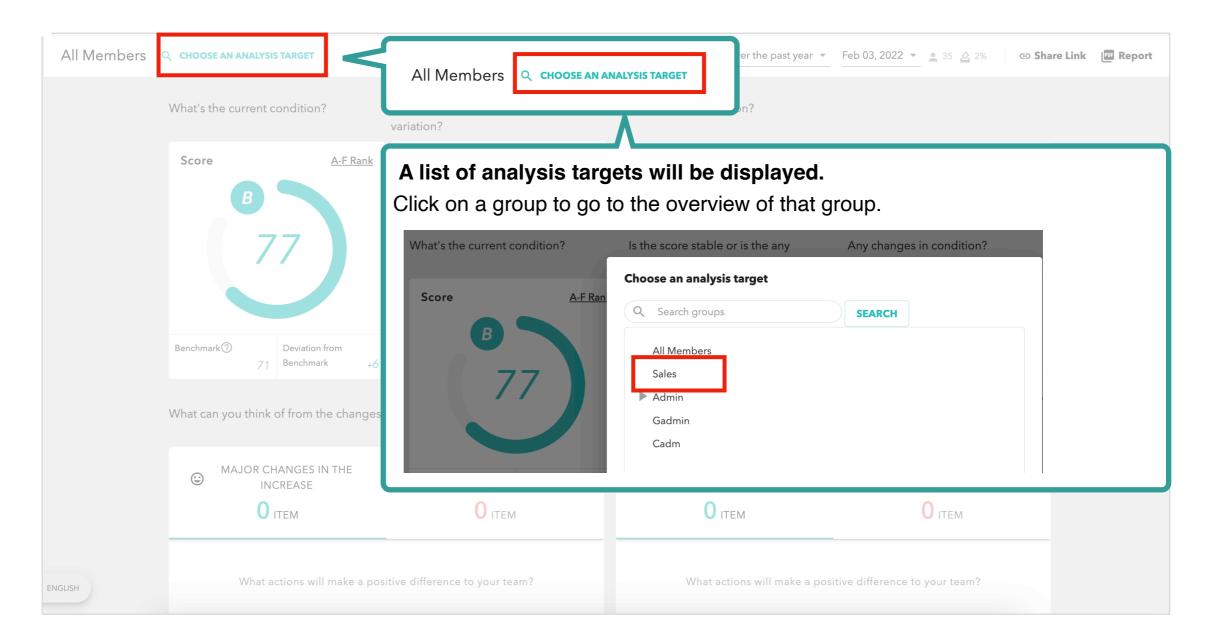

# **Comparison - Drop-down menu**

Selecting Group will show a list of groups with viewable scores.

Selecting **Members** will show your own individual results.

(Member scores will be visible if Individual Viewing Permission has been granted.)

wevux

When you select a group, the score for that group will be displayed.

View "Overall Evaluation" in detail (p.22) You will then see the score details page for the group.