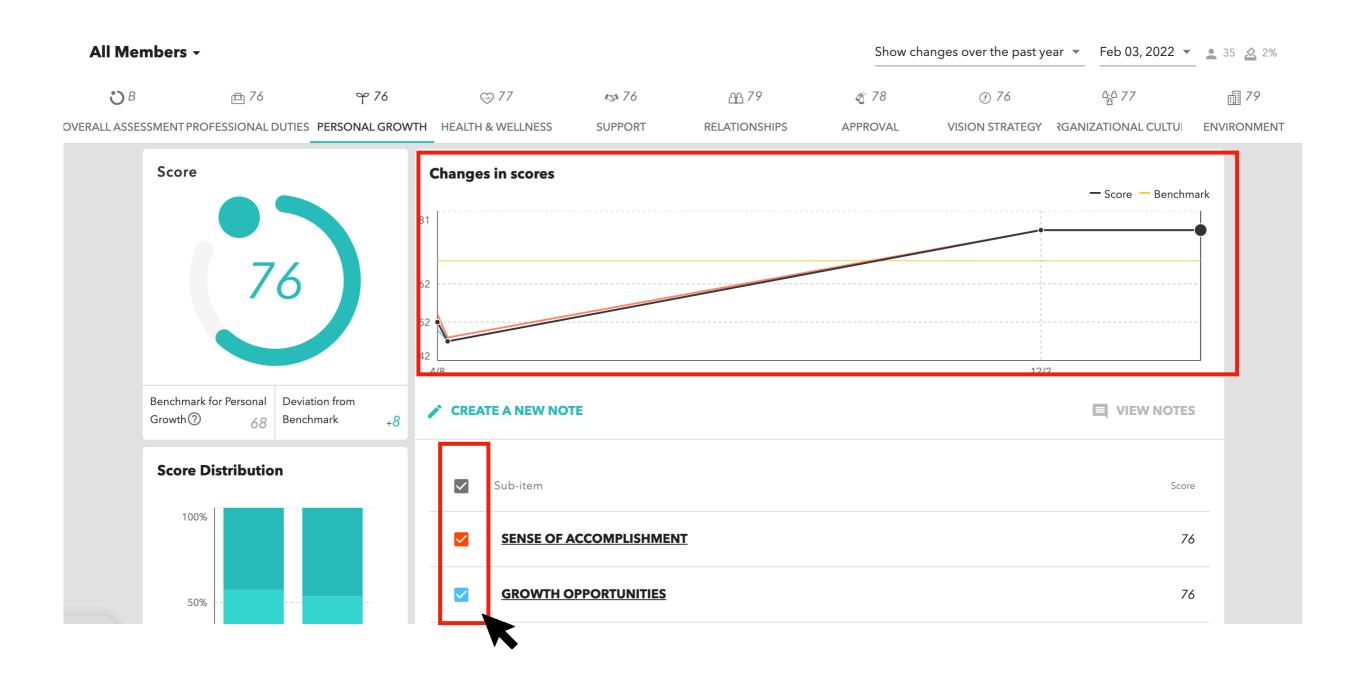

# **Analysis of Sub-Items - Transition of Sub-items**

Click on the item to display the item's score distribution, transition.Click on the checkbox of a sub-item allows you to switch between showing and hiding the transition of the key driver and the transition of the sub-item that is mainly displayed.

# **Analysis of Sub-Items - Details**

Click on a category to display its score distribution and changes.