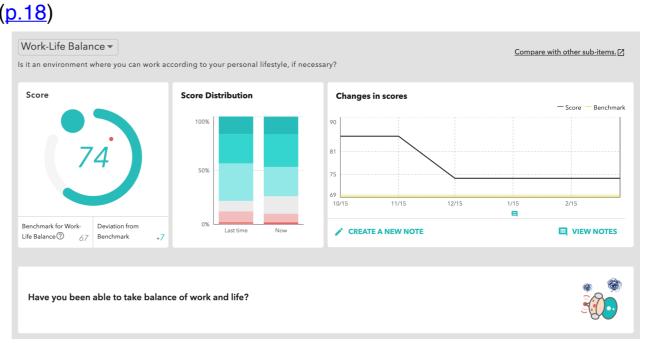

#### Take a closer look at significant changes in scores over time. When reviewing scores, start by focusing on items with **Significant Changes**.

| /hat can you think of from the change | s in work-related factors??      | What can you think of from the ch<br>organization?                                    | anges in the factors related to the        |
|---------------------------------------|----------------------------------|---------------------------------------------------------------------------------------|--------------------------------------------|
| MAJOR CHANGES IN THE<br>INCREASE      | MAJOR CHANGES IN THE DECREASE    | MAJOR CHANGES IN THE<br>INCREASE                                                      | MAJOR CHANGES IN THE DECREASE              |
|                                       | <b>O</b> ITEM                    | <b>O</b> ITEM                                                                         | 1 ITEM                                     |
| What actions will make a po           | ositive difference to your team? | Have you been able to take balan                                                      | e for details and examples of improvements |
|                                       |                                  | ( <u>p.18</u> )                                                                       | to see details of any significant c        |
|                                       |                                  | Work-Life Balance  Is it an environment where you can work according to your personal | l lifestyle, if necessary?                 |